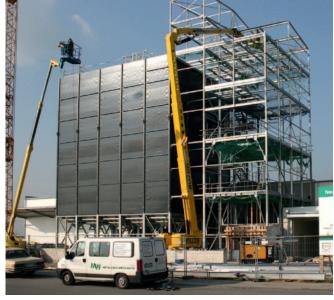

### Construction:

The silo consists of double wall elements, inserted one into another and screwed together. Every double wall element is equipped with a lateral structure with a ¼ support. This creates a hollow support during the installation process which can be filled with concrete after finishing the installation. In turn, this ensures a high degree of rigidity of the silo. Every silo cell is equipped with a screwed hopper with a round or slot outlet.