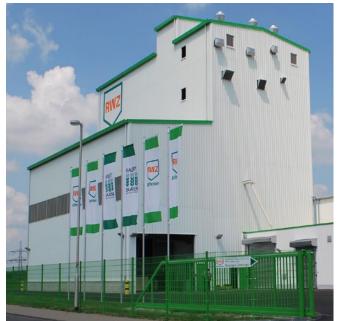

# **Smooth Wall Silo GWS**

The **PETKUS Smooth Wall Silo GWS** is a modern and efficient silo system for storing seed and compound feed.

#### **Description:**

The silo cells in the modular design can be installed as a battery of silos in a row or as a block with different heights and capacities. The steel construction for an engine house can be integrated in any silo concept. Product adhesion is prevented due to the completely smooth double wall elements and the use of countersunk head screws inside the silo.