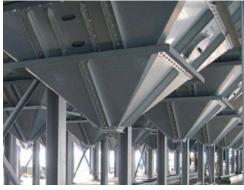

### Construction:

The silo consists of double wall elements, inserted one into another and screwed together. Every double wall element is equipped with a lateral structure with a ¼ support. This creates a hollow support during the installation process which can be filled with concrete after finishing the installation. In turn, this ensures a high degree of rigidity of the silo. Every silo cell is equipped with a screwed hopper with a round or slot outlet.