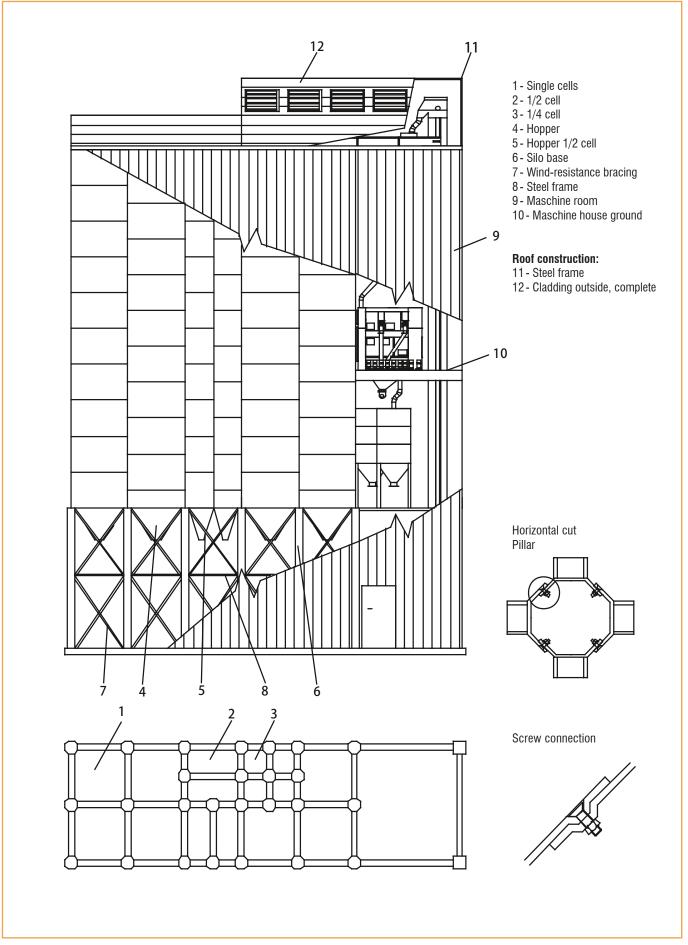

#### **Description:**

The silo cells in the modular design can be installed as a battery of silos in a row or as a block with different heights and capacities. The steel construction for an engine house can be integrated in any silo concept. Product adhesion is prevented due to the completely smooth double wall elements and the use of countersunk head screws inside the silo.

### Construction:

The silo consists of double wall elements, inserted one into another and screwed together. Every double wall element is equipped with a lateral structure with a ¼ support. This creates a hollow support during the installation process which can be filled with concrete after finishing the installation. In turn, this ensures a high degree of rigidity of the silo. Every silo cell is equipped with a screwed hopper with a round or slot outlet.