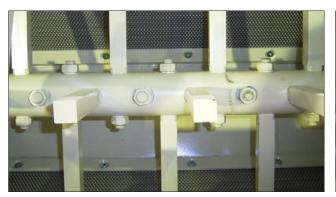

#### **Options:**

- Lining of the interior with indented cells
- Square shaped pin beaters

De-Awner trough with a cover of moulded indent and the shaft with rectangular beater bears. De-Awner trough with mesh inside.