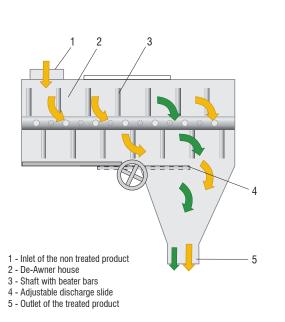

#### **Description:**

The product is transported into the machine through the inlet. The agitator shaft with the pin beaters removes awns, clippings, and beards from the product. The product flows out of the De-Awner through the adjustable bottom slide of the outlet.

The processing intensity can be adjusted by the speed (two stages) and the adjustable bottom slide.

#### **Construction:**

The De-Awner is equipped with a sheet steel housing with the agitator shaft and the pin beaters. The inlet is on the top of the machine. The outlet with the adjustable slide is under the machine. The machine is operated by a V-belt system with an electric motor, driving the agitator shaft.