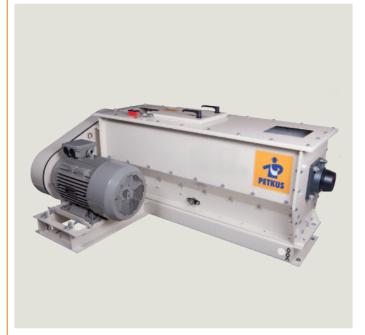

## De-Awner Type SE 10 / SE 20

The purpose of the **PETKUS De-Awner SE 10/SE 20** is the processing of brewing barley, cereals and forage seed. The De-Awner is used for:

- De-awning barley
- De-husking wheat
- Clipping of oats
- Separating of seed clusters
- Polishing of seed

#### **Construction:**

The De-Awner is equipped with a sheet steel housing with the agitator shaft and the pin beaters. The inlet is on the top of the machine. The outlet with the adjustable slide is under the machine. The machine is operated by a V-belt system with an electric motor, driving the agitator shaft.