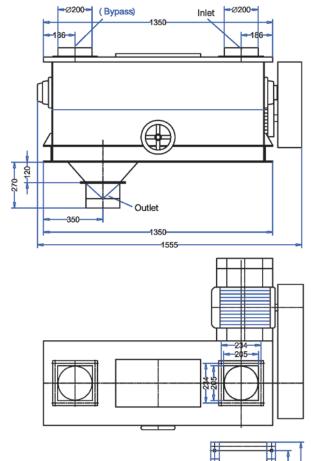

# De-Awner Type SE 10 / SE 20

| 92<br>498<br>482<br>976<br>976<br>976<br>976 | - |
|----------------------------------------------|---|
| 175-<br>910-<br>1003                         |   |

| Technical Data       |     | SE 10   | SE 20   |
|----------------------|-----|---------|---------|
| Seed                 | t/h | 10      | 20      |
| Barley for breweries | t/h | 10 - 20 | 20 - 30 |
| Electrical power     | kW  | 7.5     | 15.0    |
| Speed of the shaft   | rpm | 760/960 | 760/960 |
| Weight               | kg  | 300     | 320     |
| Dimension            |     |         |         |
| Length               | mm  | 1 570   | 1 570   |
| Width with motor     | mm  | 1010    | 1010    |
| Width                | mm  | 498     | 498     |
| Height               | mm  | 950     | 950     |