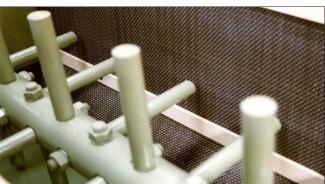

#### **Options:**

- Lining of the interior with indented cells
- Square shaped pin beaters

De-Awner trough with a cover of moulded indent and the shaft with rectangular beater bears. De-Awner trough with mesh inside.