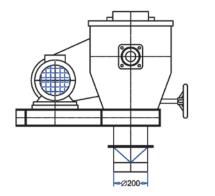

#### **Description:**

The product is transported into the machine through the inlet. The agitator shaft with the pin beaters removes awns, clippings, and beards from the product. The product flows out of the De-Awner through the adjustable bottom slide of the outlet.

#### **Construction:**

The De-Awner is equipped with a sheet steel housing with the agitator shaft and the pin beaters. The inlet is on the top of the machine. The outlet with the adjustable slide is under the machine. The machine is operated by a V-belt system with an electric motor, driving the agitator shaft.