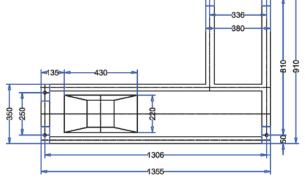

# De-Awner Type SE 10 / SE 20

| 92<br>498<br>482<br>976<br>976<br>976<br>976 | - |
|----------------------------------------------|---|
| 175-<br>910-<br>1003                         |   |

| Technical Data       |     | SE 10   | SE 20   |
|----------------------|-----|---------|---------|
| Seed                 | t/h | 10      | 20      |
| Barley for breweries | t/h | 10 - 20 | 20 - 30 |
| Electrical power     | kW  | 7.5     | 15.0    |
| Speed of the shaft   | rpm | 760/960 | 760/960 |
| Weight               | kg  | 300     | 320     |
| Dimension            |     |         |         |
| Length               | mm  | 1 570   | 1 570   |
| Width with motor     | mm  | 1010    | 1010    |
| Width                | mm  | 498     | 498     |
| Height               | mm  | 950     | 950     |