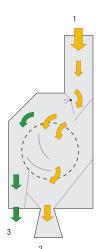

# Rotary Drum Cleaners SD 10 / SD 15

Drum Cleaner without Aspiration System

Drum Cleaner with Aspiration System

- 1 Inlet hopper
- 2 Cleaned product
- 3 Outlet of the large product
- 4 Outlet of the small product
- $\,\,$  5  $\,$  Connection pipe for Ventilator and Cyclone for waste air

## **Description:**

The product is transported into the machine through the weight-controlled inlet flap. This enables a uniform distribution and an optimal product flow, even when the throughput or product changes. The product flows through a rotating screen drum. Coarse rejects are separated and discharged here on the periphery of the screen drum.