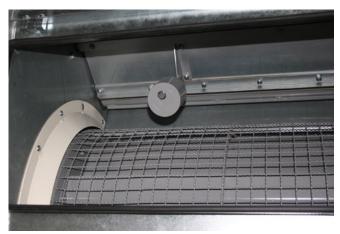

o the depositing chamber. From there they are discharged over an extraction auger. The screened product is discharged over an outlet hopper.

## **Construction:**

The Rotary Drum Cleaners consist of an inlet with a weight-controlled flap and a screen drum. The model with the aspiration is additionally equipped with a depositing chamber with an extraction auger as well as a fan.

The various components of the machine (screen drum, fan, discharge auger) are operated by electric motors.

### **Standard Equipment:**

- Bolted frame made of galvanized sheet steel
- Screen drum with the perforation 25 mm x 50 mm for pulses and corn or with the perforation 25 mm x 25 mm for cereals
- Aspiration
- Drive unit with electric motor

### **Standard Equipment:**

- Without aspiration
- Discharge left



Screen Drum

# Rotary Drum Cleaners SD 10 / SD 15