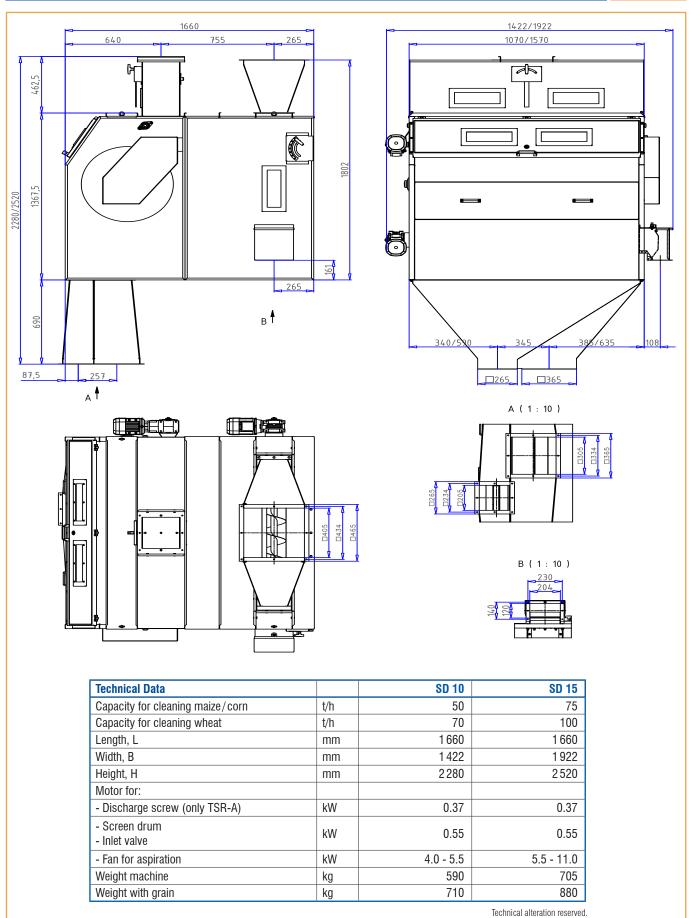

# Rotary Drum Cleaners SD 10 / SD 15

Drum Cleaner without Aspiration System

Drum Cleaner with Aspiration System

- 1 Inlet hopper
- 2 Cleaned product
- 3 Outlet of the large product
- 4 Outlet of the small product
- $\,\,$  5  $\,$  Connection pipe for Ventilator and Cyclone for waste air

# Rotary Drum Cleaners SD 10 / SD 15