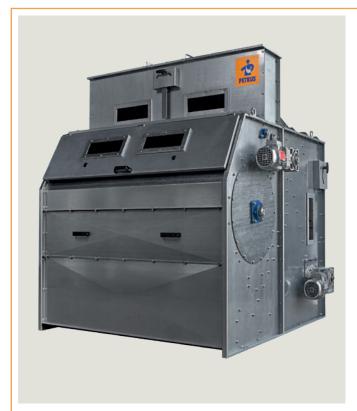

# Rotary Drum Cleaners SD 10 / SD 15





Drum Cleaner without Aspiration System



Drum Cleaner with Aspiration System



- 1 Inlet hopper
- 2 Cleaned product
- 3 Outlet of the large product
- 4 Outlet of the small product
- $\,\,$  5  $\,$  Connection pipe for Ventilator and Cyclone for waste air

The PETKUS Rotary Drum Cleaners SD 10 / SD 15 are designed for the pre-cleaning of free flowing granular products such as grain, oilseeds and pulses.

Rotary Drum Cleaners are mainly used in the intake area of plants as separators for coarse particles (stones, clods of earth etc.).

#### **Advantages:**

- Highly suitable for the cleaning of products which are in damp or soiled condition
- High throughput performance
- Relief of the following cleaners and dryers
- Reliable and low-maintenance

## **Description:**

The product is tran