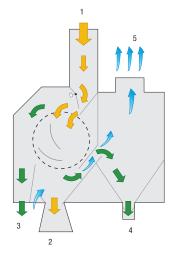

# Rotary Drum Cleaners SD 10 / SD 15

Drum Cleaner without Aspiration System

Drum Cleaner with Aspiration System

- 1 Inlet hopper
- 2 Cleaned product
- 3 Outlet of the large product
- 4 Outlet of the small product
- $\,\,$  5  $\,$  Connection pipe for Ventilator and Cyclone for waste air

The model with aspiration additionally cleans the product with an airflow. Dust and light rejects are separated, and are moved into the depositing chamber. From there they are discharged over an extraction auger. The screened product is discharged over an outlet hopper.

## **Construction:**

The Rotary Drum Cleaners consist of an inlet with a weight-controlled flap and a screen drum. The model with the aspiration is additionally equipped with a depositing chamber with an extraction auger as well as a fan.