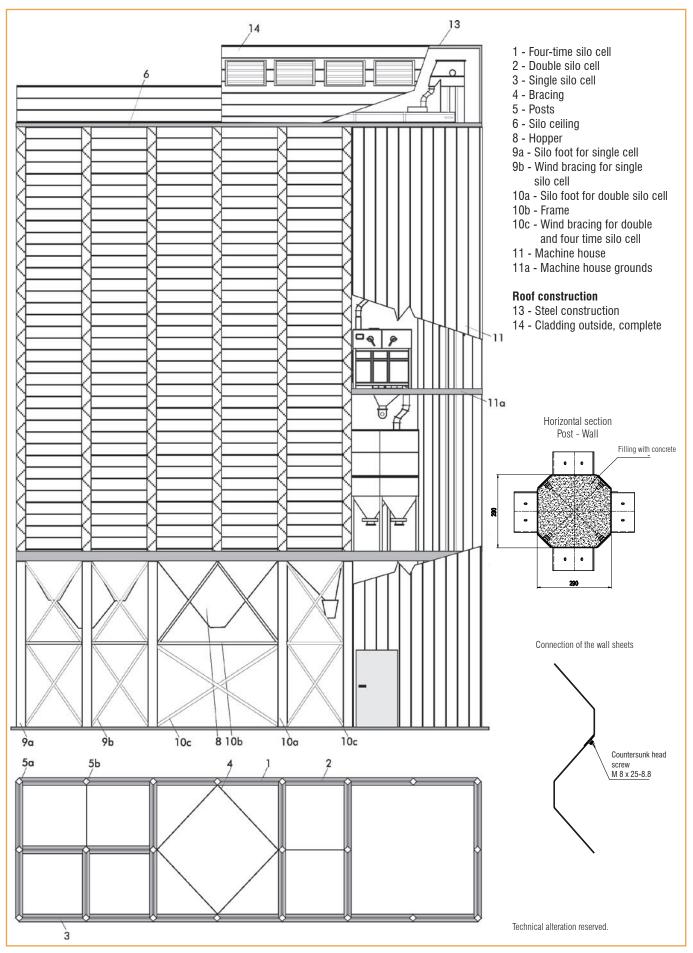

#### **Description:**

The silo cells in the modular design can be installed as a battery of silos in a row or as a block with different heights and capacities. The silo cell block can be integrated in the steel structures.

#### **Construction:**

The silo consists of wall elements which are screwed together. The cell corners form hollow supports which are filled with concrete after finishing the installation. Every silo cell is equipped with a screwed outlet hopper.

### **Standard Equipment:**

- Model in galvanized sheet steel
- Wall units with a length of 2 000 mm up to 4 000 mm in a 250 mm grid
- Cell outlet hopper with a spot outlet
- Substructure, frame, ladders and operating platforms

#### Options:

- Engine house
- Model in stainless steel
- Outlet with slot outlet or as a multi-hopper

| Type of Silo | Axial dimensions a, mm |       |         |         |       |       |
|--------------|------------------------|-------|---------|---------|-------|-------|
| <u>a</u> ] ] | 2 000                  | 2 250 | 2500    | 3 5 0 0 | 3 750 | 4 000 |
| 0            |                        | 2 000 | 2 2 5 0 |         |       |       |
| <u>a</u>     |                        |       | 2000    |         |       |       |