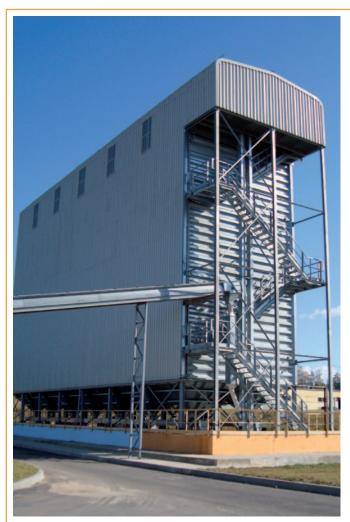

## **Profile Wall Silo Type PWS**

The **PETKUS Profile Wall Silo PWS** is a modern and efficient silo system for storing grain, corn, pellets and other granular and free flowing bulky products.

#### **Description:**

The silo cells in the modular design can be installed as a battery of silos in a row or as a block with different heights and capacities. The silo cell block can be integrated in the steel structures.

### **Standard Equipment:**

- Model in galvanized sheet steel
- Wall units with a length of 2 000 mm up to 4 000 mm in a 250 mm grid
- Cell outlet hopper with a spot outlet
- Substructure, frame, ladders and operating platforms